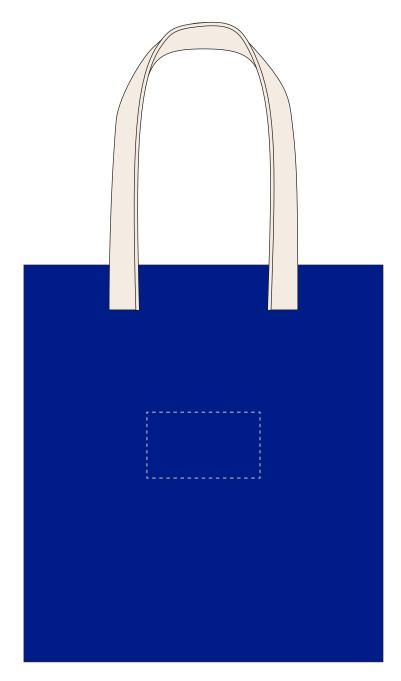

Your Ref: Quantity: Product Code: QB0595
Our Ref: Version: 1 Product Colour: BLUE

**PRINTING CONCERNS:** 

We stock this item in the following colours

## MADERIA THREAD COLOUR

Colour 1

Colour 2

Colour 3

Colour 4

ARTWORK SCALE 25%

Product Image for visualisation - colours may vary

The dashed line is to demonstrate print area and will not appear on your printed item